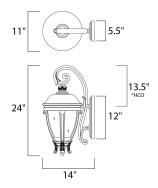

\*height from center of outlet to the top of the fixture

#### **MEASUREMENTS**

: 11" W x 24" H x 14" Ext DIMENSION **BACK PLATE** : 5.5" W x 12" H x 13.5" HCO

HANGING WEIGHT : 9.81 lb