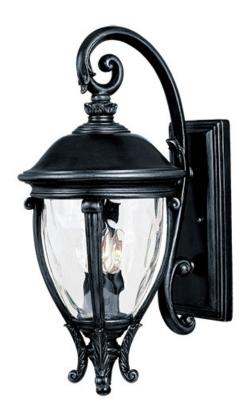

## PRODUCT DESCRIPTION

Maxim Lighting's Camden VX Collection is made with Vivex, a material twice the strength of resin, is non-corrosive, UV resistant and backed with a 5-Year Limited Warranty. Camden VX is available in our Black or Golden Bronze finish and our Water Glass.

## **FINISHES OPTION**

Black (BK)

Golden Bronze (GO)

# **GLASS**

Water Glass WG

### MATERIAL

Vivex Resin Composite, Glass